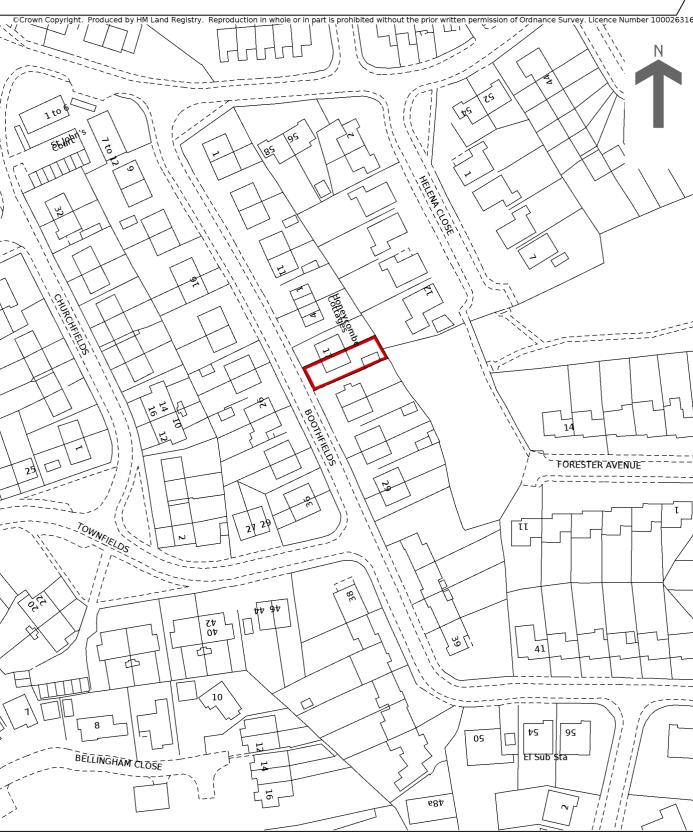

## HM Land Registry Current title plan

Title number CH603236
Ordnance Survey map reference SJ7678NW
Scale 1:1250 enlarged from 1:2500
Administrative area Cheshire East

This is a print of the view of the title plan obtained from HM Land Registry showing the state of the title plan on 19 July 2021 at 10:40:27. This title plan shows the general position, not the exact line, of the boundaries. It may be subject to distortions in scale. Measurements scaled from this plan may not match measurements between the same points on the ground.